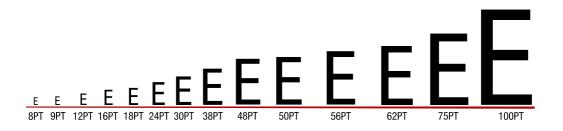

## Font Sizes

Different font set at the same point size won't appear the same size.

| PT SIZE | DECIMAL | INCHES |
|---------|---------|--------|
| 8PT     | .08     | 5/64"  |
| 9PT     | .09     | 3/32"  |
| 12PT    | .12     | 1/8"   |
| 16PT    | .16     | 5/32"  |
| 18PT    | .18     | 3/16"  |
| 24PT    | .24     | 1/4"   |
| 30PT    | .30     | 19/64" |
| 38PT    | .38     | 3/8"   |
| 48PT    | .48     | 7/16"  |
| 50PT    | .50     | 1/2"   |
| 56PT    | .56     | 9/16"  |
| 62PT    | .62     | 5/8"   |
| 75PT    | .75     | 3/4"   |
| 100PT   | 1.00    | 1.0"   |
|         |         |        |