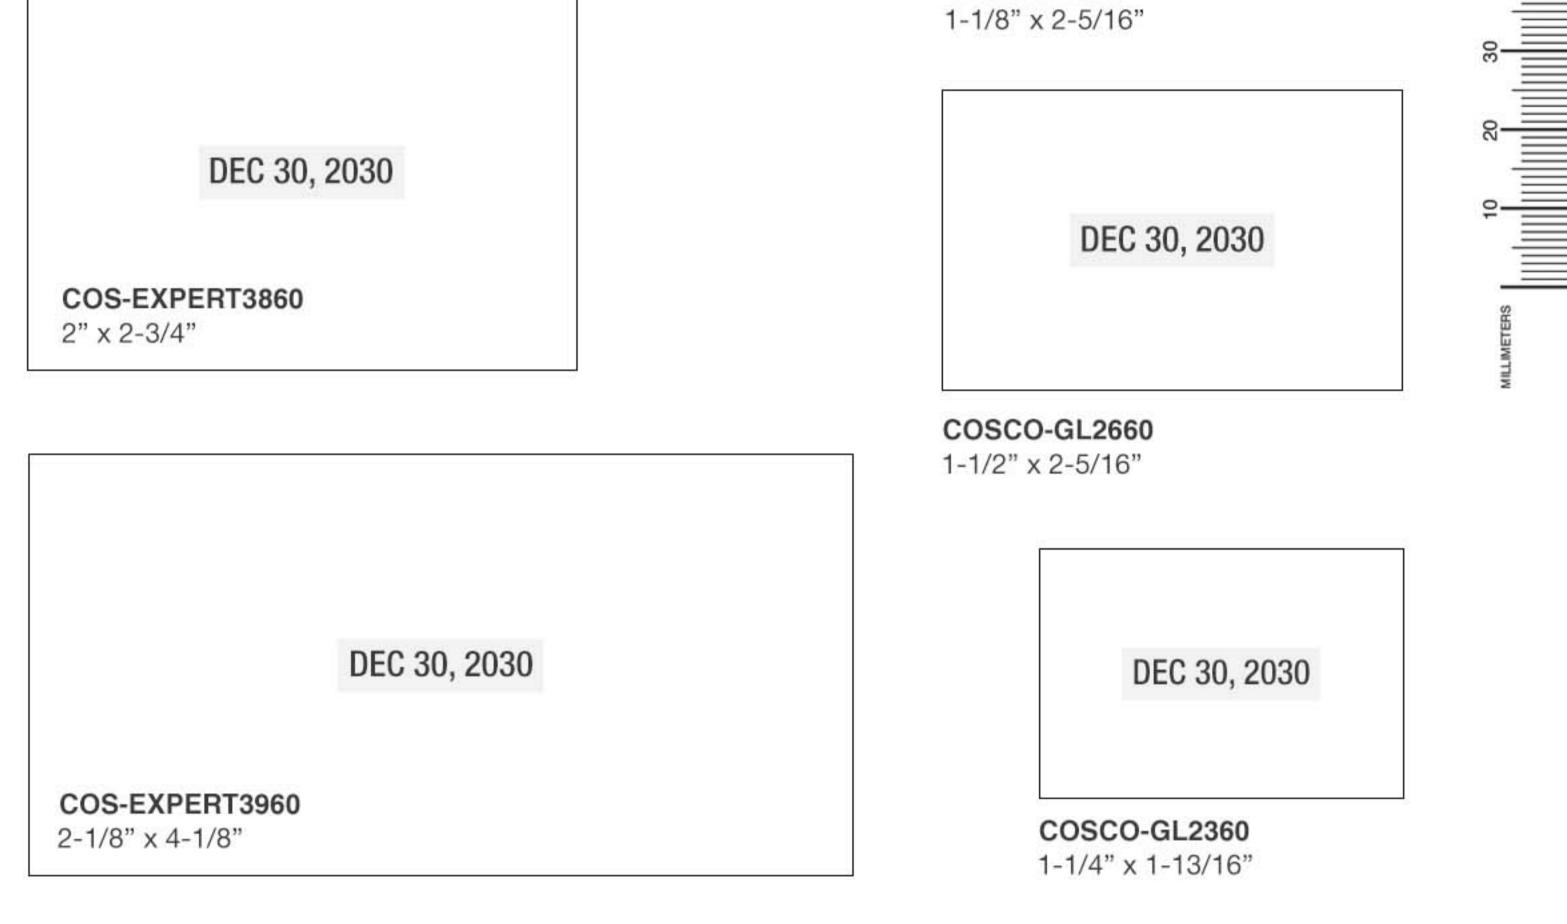

# Custom Daters ———

| DEC 30, 2030                               | DEC 30, 2030                           |                                       | -                    |
|--------------------------------------------|----------------------------------------|---------------------------------------|----------------------|
| COS-EXPERT3160                             | <b>COSCO-2160</b><br>1" x 1-5/8"       | DEC 30, 2030                          | - D <sub>3</sub>     |
|                                            |                                        | <b>COSCO-2860</b><br>2" x 2-3/4"      | -                    |
| DEC 30, 2030                               | DEC 30, 2030                           |                                       | ] -                  |
| <b>COS-EXPERT3360</b><br>1-1/4" x 1-13/16" | <b>COSCO-2360</b><br>1-1/4" x 1-13/16" | DEC 30, 2030                          |                      |
|                                            |                                        | <b>COSCO-2660</b><br>1-1/2" x 2-5/16" | 80                   |
| DEC 30, 2030                               |                                        |                                       | 2-                   |
| COS-EXPERT3660<br>1-1/2" x 2-5/16"         |                                        | DEC 30, 2030                          | 40<br>50 60<br>70 80 |
|                                            |                                        | COSCO-2460                            | 40                   |