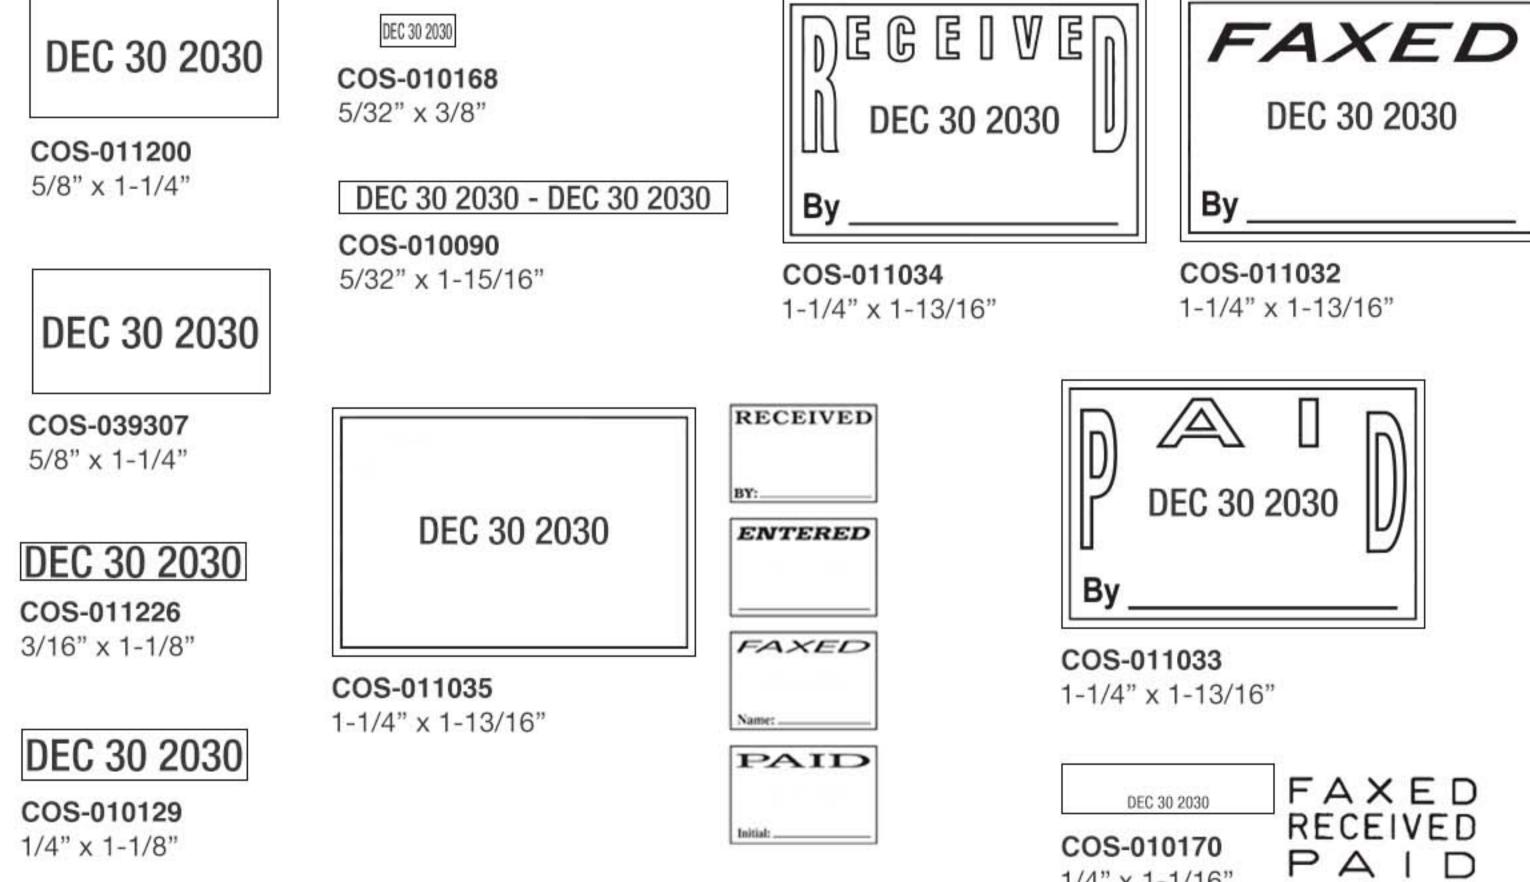

|
| <b>COS-EXPERT3360</b><br>1-1/4" x 1-13/16" | <b>COSCO-2360</b><br>1-1/4" x 1-13/16" | DEC 30, 2030                          |                      |
|                                            |                                        | <b>COSCO-2660</b><br>1-1/2" x 2-5/16" | 80                   |
| DEC 30, 2030                               |                                        |                                       | 2-                   |
| COS-EXPERT3660<br>1-1/2" x 2-5/16"         |                                        | DEC 30, 2030                          | 40<br>50 60<br>70 80 |
|                                            |                                        | COSCO-2460                            | 40                   |



# **Stock Daters**





## **Dial-A-Phrase Daters**

| BILLED    | DEC 30 2030 |
|-----------|-------------|
| COS-01018 | 20          |

CO2-010180 5/32" x 1-1/2"

#### **Phrases Included:**

| VOID      | ANSWERED  |  |
|-----------|-----------|--|
| BILLED    | CANCELLED |  |
| RECEIVED  | PAID      |  |
| DELIVERED | SHIPPED   |  |
| FILED     | ENTERED   |  |
| APPROVED  | COMPLETED |  |

| 19 <u>1</u> 1     | Ph |
|-------------------|----|
| REC'D DEC 30 2030 | I  |
| COS-011227        |    |
| 1/4" x 1-3/4"     | F  |
|                   | (  |

## nrases Included:

| RET'D  | CHG'D  |
|--------|--------|
| FILED  | SHIP'D |
| FILLED | PAID   |
| C.O.D. | ANS'D  |
| CANC   | ENT'D  |
| DAL    | DECID  |

| CREDIT DEC 30 2030 | Phrases Included:<br>APPROVED DELIVERED |          |
|--------------------|--