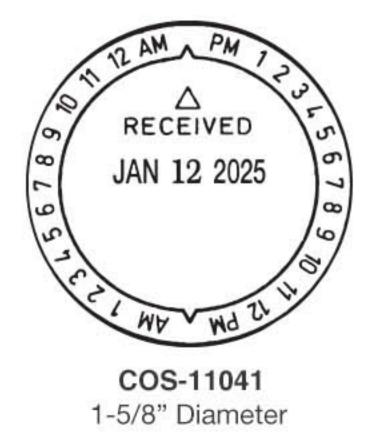

| F  |
|                   | (  |

## nrases Included:

| RET'D  | CHG'D  |
|--------|--------|
| FILED  | SHIP'D |
| FILLED | PAID   |
| C.O.D. | ANS'D  |
| CANC   | ENT'D  |
| DAL    | DECID  |

| CREDIT DEC 30 2030 | Phrases Included:<br>APPROVED DELIVERED |          |
|--------------------|-----------------------------------------|----------|
| COS-011090         | URGENT                                  | CREDIT   |
| 3/8" x 1-1/4"      | E-MAILED                                | FAXED    |
|                    | CANCELLED                               | PAID     |
|                    | CHARGED                                 | RECEIVED |
|                    | CHECKED                                 | SHIPPED  |



## 000001

COS-026137 1/4" x 3/4"

BAL REC'D



1/4" x 1-1/16"